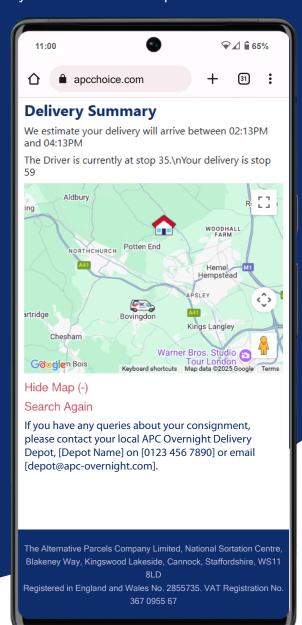

## How can customers view their delivery summary?

Customers can view their estimated delivery window as well as view the map to display the delivery driver's current stop location.